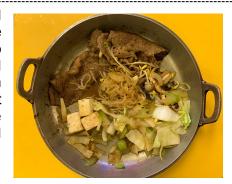

## Pasadena Buddhist Temple SUKIYAKI DINNER

Is Back!

Saturday, May 18, 2019

**Take Out: 3-5 pm** \$20

**Dine In: 5:30-7:30 pm** \$25

www.PasadenaBuddhistTemple.org

1993 Glen Avenue, Pasadena 91103

We will be serving only one menu: Beef Sukiyaki (no special orders, cannot be made vegetarian), steamed white rice, side dishes (pickles and Japanese vegetables). Dine-in diners will also receive soup, appetizer and hot green tea with the Sukiyaki served in our special pans. Meals sold by pre-order only. Please return this form with check or place your order online at PasadenaBuddhistTemple.org. Your reservation will be CONFIRMED by return email or phone. Please leave a good contact number. Deadline for orders is May 5. Questions: pasadenasangha@gmail.com or call Kathy at (818) 468-6921.